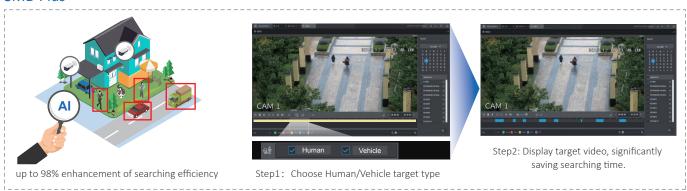

## Quick Target Search after an Event

Quick search powered y WizSense helps users to quickly locate targets through human and vehicle classification, making it easy for end users to trace and analyze information history and saving retrieval time.

#### **Efficient Search**

WizSense extracts and classifies humans and vehicles from massive video data, making it easy for end users to trace and analyze information. The human and vehicle options for video playback speeds up the target search and saves retrieval time.