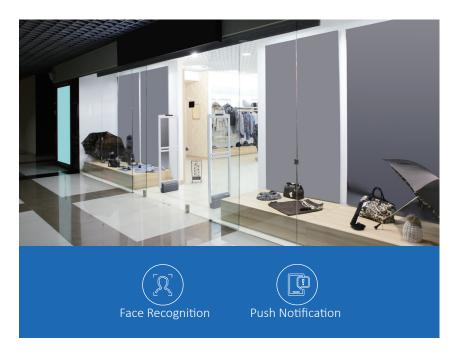

## • Luxury shop's entrance

WizSense creates business value while enhancing security.

#### Requirements

With a large trading volume everyday, luxury shops are constantly exposed to security threats. In addition, improving VIP customer experience and management efficiency has emerged as a major demand.

#### Assists VIP service

WizSense can accurately identify VIP customers and push notifications to the shop manager via APP, improving management efficiency to enhance users' satisfaction.

#### Secures shops

Once a person with previous criminal record has been detected in our system, the WizSense products will quickly target him/her, and at the same time send an alarm to the security center.