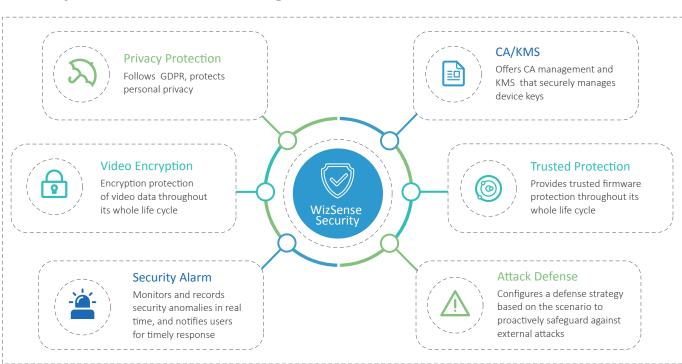

locate targets through human and vehicle classification, making it easy for end users to trace and analyze information history and saving retrieval time.

#### **SMD Plus**



#### **Perimeter Protection**



#### **Face Search**





## Storage Saving while Ensuring Target Details

#### Al Coding

With the improvement of monitoring resolution, how to maintain image quality while saving storage cost has become one of the most concerning problems of users. Based on CBR (Constant Bit Rate), WizSense AI Coding dynamically allocate bit rate, providing clear target images while saving more than 90% bit rate compared with H.264.

With same image quality, AI Coding based on CBR only needs 10% of bit rate and storage costs compared with H.264.



## Privacy Protection and Defense against Attacks





## **Application Scenarios**

## Villa's yard

WizSense effectively protects your property when you are away from home.



#### Requirements

Have you ever received tons of false alarm notifications while you were away from home? Have you ever received an intrusion detection alarm, but unable to obtain the appearance of suspects? Let WizSense shield your home!

#### False Alarm Reduction

False alarm rate less than 1%, enables you enjoy your perfect vacation without worrying about your home's security.

#### Notification Prompt via Smartphone

You will receive a mobile push notification when the alarm has been triggered.

#### Light and Sound Intruder Deterrence

The powerful visual and auditory warning can warn off intruders as soon as they are detected, protecting your properties at