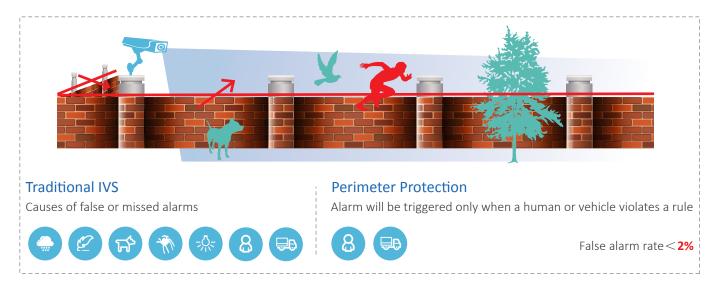

#### **Perimeter Protection**

The perimeter protection – based on tripwire and area intrusion – sends an alarm only when unwanted movements triggered by human or vehicle occur, saving users from unnecessary actions caused by false alarms.

Difference between Perimeter Protection and SMD Plus:

|                                                   | Perimeter Protection                                                    | SMD Plus                 |
|---------------------------------------------------|-------------------------------------------------------------------------|--------------------------|
| Supported channels<br>(For back-end intelligence) | Several channels                                                        | Full channels            |
| Configuration                                     | Draw tripwire or intrusion rules                                        | Enable via single button |
| Application Scenario                              | Applicable to specific area, especially where needs to detect direction | Whole scene by default   |