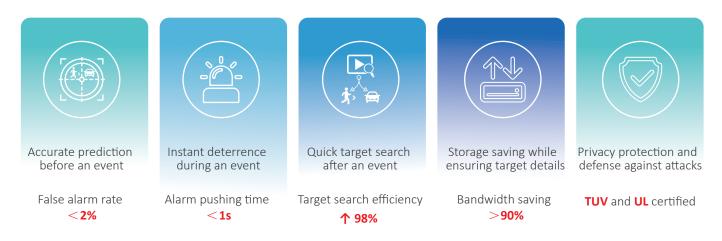

### Accurate Prediction before an Event

Different from the traditional CCTV system, WizSense can effectively transfer "post-evidence" to "pre-warning" through accurate prediction before events.

WizSense technology includes SMD Plus, Perimeter Protection, and Face Recognition that can extract human and vehicle information from massive data, significantly reducing false alarms caused by non-target objects.

## Instant Response & Active Deterrence during an Event

- Actively warns off intruders once they have been detected to significantly reduce the probability of any incident to happen.
- Alerts users with a real-time push notification that shows trigger type (human or vehicle), and enables users to easily verify alarms through captured videos.

Alarm pushing time < 1s

## Quick Target Search after an Event

Quick search powered y WizSense helps users to quickly locate targets through human and vehicle classification, making it easy for end users to trace and analyze information history and saving retrieval time.

## Storage Saving while Ensuring Target Details

## Privacy Protection and Defense against Attacks