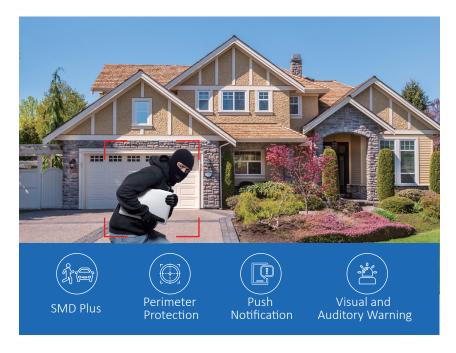

## Villa's yard

WizSense effectively protects your property when you are away from home.

#### Requirements

Have you ever received tons of false alarm notifications while you were away from home? Have you ever received an intrusion detection alarm, but unable to obtain the appearance of suspects? Let WizSense shield your home!

#### False Alarm Reduction

False alarm rate less than 1%, enables you enjoy your perfect vacation without worrying about your home's security.

#### Notification Prompt via Smartphone

You will receive a mobile push notification when the alarm has been triggered.

#### Light and Sound Intruder Deterrence

The powerful visual and auditory warning can warn off intruders as soon as they are detected, protecting your properties at all times