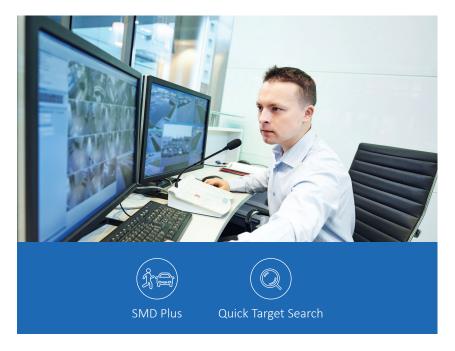

## Establishment's monitoring center

WizSense improves the efficiency of monitoring center's security guard.

#### Requirements

With limited manpower that can focus on huge amount of details, 24/7 monitoring has been a pressing challenge to security guards.

#### Accurate Alarm

Wizsense filters out useless alarms caused by leaves, light, pets etc., saving users' time and effort.

#### **Efficient Search**

WizSense extracts and classifies humans and vehicles from massive video data, making it easy for end users to trace and analyze information. The human and vehicle options for video playback speeds up the target search and saves retrieval time.