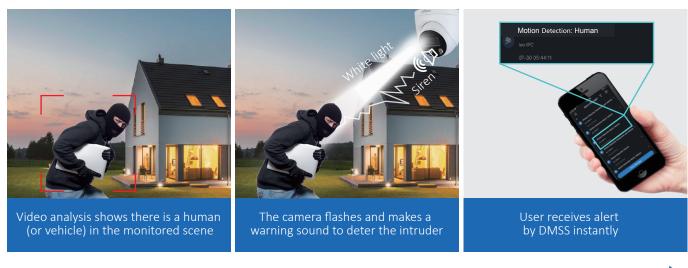

## Instant Response & Active Deterrence during an Event

- Actively warns off intruders once they have been detected to significantly reduce the probability of any incident to happen.
- Alerts users with a real-time push notification that shows trigger type (human or vehicle), and enables users to easily verify alarms through captured videos.

Alarm pushing time < 1s

#### Light and Sound Intruder Deterrence

The powerful visual and auditory warning can warn off intruders as soon as they are detected, protecting your properties at all times