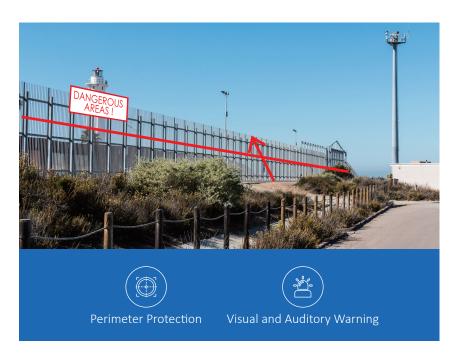

#### • Dangerous Area

WizSense keeps people away from dangerous areas with flexible configuration.

#### Requirements

It has been a long-standing problem for public places to ensure that visitors are safe from dangerous areas.

#### Flexible Rules for Monitoring Area

Flexible rules can be set up depending on the structure of the fencing in order to prevent people from climbing over it.

#### **Custom Voice Alert**

Human voice is more effective than a signage. Customized voice alert will be activated once perimeter protection alarm has been triggered.