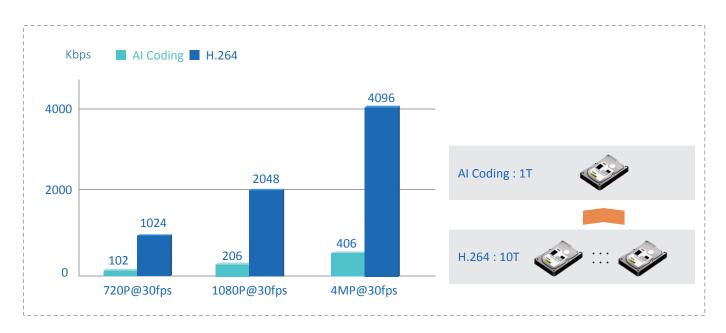

#### Al Coding

With the improvement of monitoring resolution, how to maintain image quality while saving storage cost has become one of the most concerning problems of users. Based on CBR (Constant Bit Rate), WizSense AI Coding dynamically allocate bit rate, providing clear target images while saving more than 90% bit rate compared with H.264.

With same image quality, AI Coding based on CBR only needs 10% of bit rate and storage costs compared with H.264.