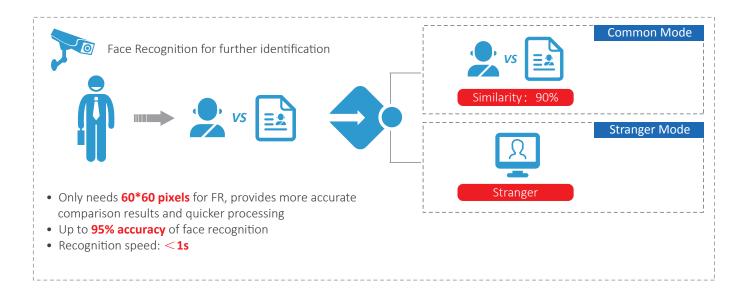

#### **Face Recognition**

By comparing detected face image with a customized face database, users can gain more business value through VIP recognition, blacklist alarm, stranger alarm, etc.