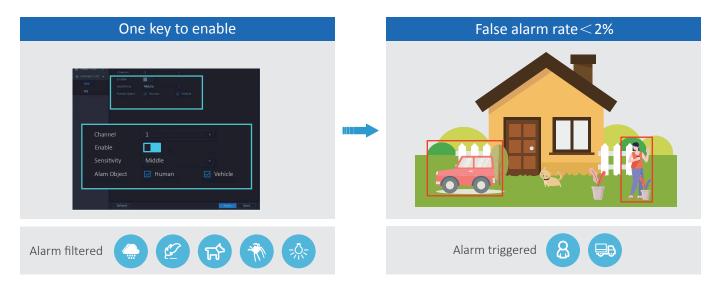

#### SMD PLus

SMD Plus analyzes human and vehicle shapes based on motion detection through adoption of deep learning algorithm, allowing users to focus on real threats.

#### **Perimeter Protection**

The perimeter protection – based on tripwire and area intrusion – sends an alarm only when unwanted movements triggered by human or vehicle occur, saving users from unnecessary actions caused by false alarms.

#### False Alarm Reduction

False alarm rate less than 1%, enables you enjoy your perfect vacation without worrying about your home's security.