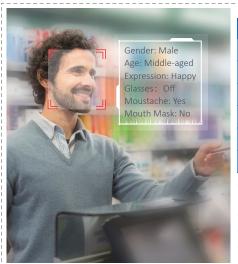

#### **Face Detection**

After identifying a human-type intrusion, WizSense helps users recognize human attributes via face recognition.

| Face Attributes |                                                                           |  |
|-----------------|---------------------------------------------------------------------------|--|
| Gender          | Female, Male                                                              |  |
| Age             | Age value, Infant/Child/Young/Middle-aged/Elderly, Ten years for a period |  |
| Expression      | Angry, Disgusted, Fear, Happy, Sad, Confused, Surprised, Calm             |  |
| Glasses         | Yes (Regular Glasses, Black Frame Glasses, Sunglasses, Others), No        |  |
| Moustache/Beard | Yes (Beard, Moustache, Others), No                                        |  |
| Mouth Mask      | Yes, No                                                                   |  |

- Only needs **30\*30 pixels** for FD, provides more accurate detection results and quicker processing
- Up to **98% accuracy** of face detection
- Supports up to **24pics** of face attributes detection for single channel
- Supports up to **6 kinds** of face attributes