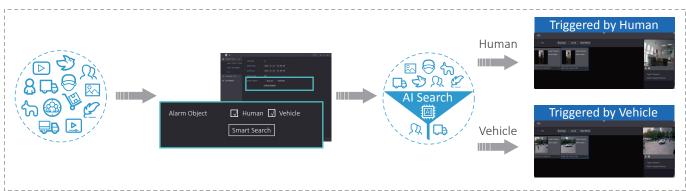

## Quick Target Search after an Event

Quick search powered y WizSense helps users to quickly locate targets through human and vehicle classification, making it easy for end users to trace and analyze information history and saving retrieval time.

#### **Face Search**