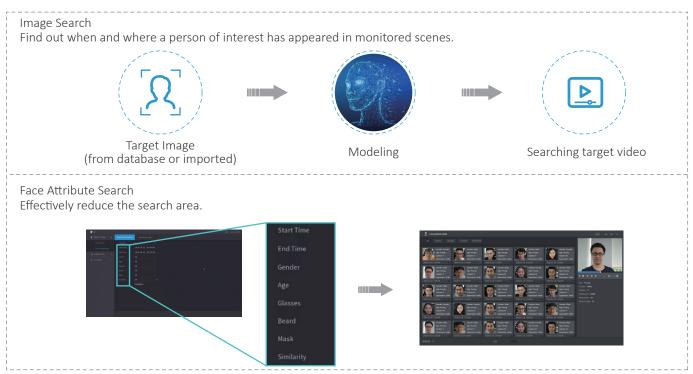

#### **Face Recognition**

By comparing detected face image with a customized face database, users can gain more business value through VIP recognition, blacklist alarm, stranger alarm, etc.

#### **Face Detection**

After identifying a human-type intrusion, WizSense helps users recognize human attributes via face recognition.

| Face Attributes |                                                                           |  |
|-----------------|---------------------------------------------------------------------------|--|
| Gender          | Female, Male                                                              |  |
| Age             | Age value, Infant/Child/Young/Middle-aged/Elderly, Ten years for a period |  |
| Expression      | Angry, Disgusted, Fear, Happy, Sad, Confused, Surprised, Calm             |  |
| Glasses         | Yes (Regular Glasses, Black Frame Glasses, Sunglasses, Others), No        |  |
| Moustache/Beard | Yes (Beard, Moustache, Others), No                                        |  |
| Mouth Mask      | Yes, No                                                                   |  |