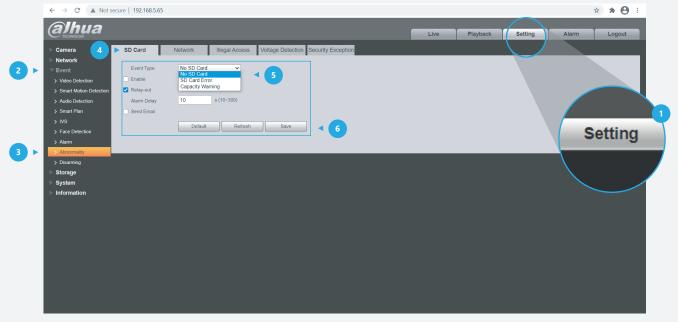

## TIOC HOW TO GUIDE | Handling no SD card, no network & illegal access issues

Step 1: Login to the camera, go to Setting > Event > Abnormality.

**Step 2:** For SD card issues.

Click the SD card tab. Then adjust related settings such as "Event Type", "Alarm-Delay" or "Send Email" and tick the Enable checkbox to activate each function.

Then, click Save to save your settings.

Figures 1: SD card related abnormality settings