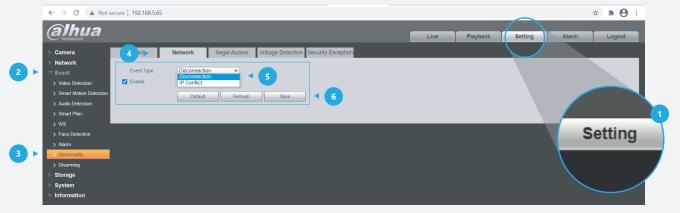

## TIOC HOW TO GUIDE | Handling no SD card, no network & illegal access issues

**Step 3:** For Network issues.

Click Network tab. Adjust related settings like "Event Type", "Alarm-Delay" or "Send Email" and tick the ✓ Enable checkbox to activate each function.

Then, click **Save** to save your settings.

Figure 2: Network related abnormality settings

Step 4: For unauthorised/illegal issues.

Click the Illegal Access tab. and tick the ✓ Enable checkbox to activate the function and then adjust the related settings like "Login Error", "Alarm-Delay" or "Send Email".