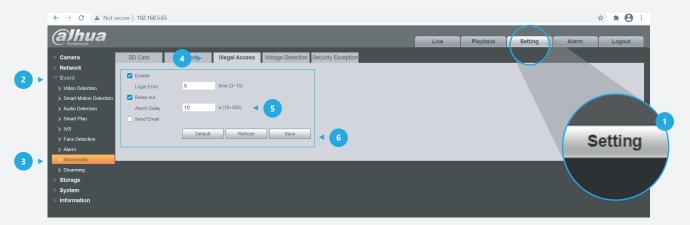

Then, click **Save** to save your settings.

Figure 2: Network related abnormality settings

Step 4: For unauthorised/illegal issues.

Click the Illegal Access tab. and tick the ✓ Enable checkbox to activate the function and then adjust the related settings like "Login Error", "Alarm-Delay" or "Send Email".

Then, click Save to save your settings.

Figure 3: Illegal (unauthorised) access related to abnormality settings