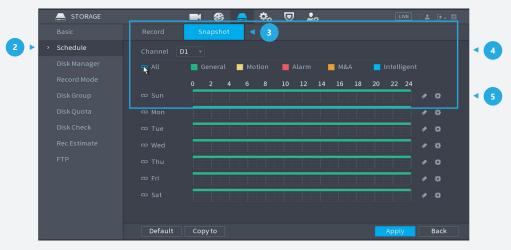

#### For Snapshot

**Set the record:** If you want to record motion detection, go to "Storage" > "Schedule", ensure the tab is set to **Snapshot**, check the channel is the one you want to set, and *click* Settings.

Figure 4: Start from the setup page of the NVR

## TIOC HOW TO GUIDE | How to set the Linkage Action Function, like PTZ action, e-mailing & snapshot

Figure 5: Setting the snapshot channel

On this page you can choose what kind of record can be stored. An example of "General" and "Motion Detection" are shown below.