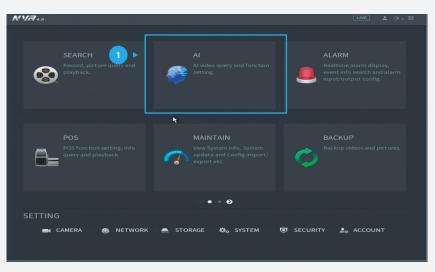

### **TIOC HOW TO GUIDE** | How to set the Linkage Action Function, like PTZ action, e-mailing & snapshot

Here we've used IVS as an example:

#### Step 1: PTZ action and e-mailing

Go to  $\bigcirc$  AI > "PARAMETERS" > "IVS", choose the channel you want to link with PTZ action and e-mailing, keep it  $\bigcirc$  Enabled and *click*  $\bigotimes$  Trigger icon.

Figure 1: Start from the setup page of the NVR

Figure 2: Click Trigger to set PTZ action and e-mailing

**TIOC HOW TO GUIDE** | How to set the Linkage Action Function, like PTZ action, e-mailing & snapshot