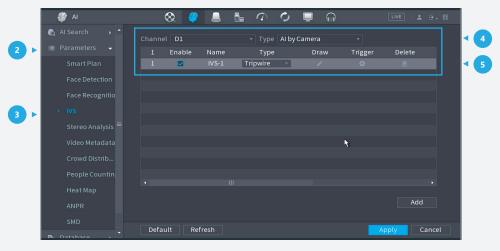

#### Step 1: PTZ action and e-mailing

Go to  $\bigcirc$  AI > "PARAMETERS" > "IVS", choose the channel you want to link with PTZ action and e-mailing, keep it  $\bigcirc$  Enabled and *click*  $\bigotimes$  Trigger icon.

Figure 1: Start from the setup page of the NVR

Figure 2: Click Trigger to set PTZ action and e-mailing

**TIOC HOW TO GUIDE** | How to set the Linkage Action Function, like PTZ action, e-mailing & snapshot