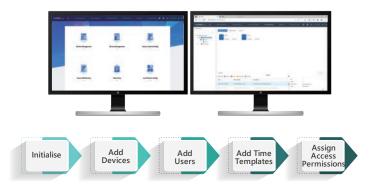

#### **Flexible System**

- Manage access online via a single interface, eliminating the need for additional platforms.
- Offers user and access control device management and global alarm integration.
- Enables real-time monitoring of access control status, reporting of event information and remote control of doors.