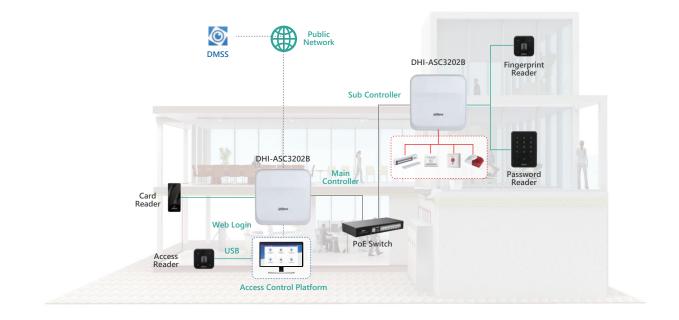

#### **Remote Control**

- Enables the remote control of up to 40 doors.
- Supports real-time alarm push notifications.
- Allows users to search all recorded door uses.

Main Controller

Public Network

DMSS

 $\bigcirc$ 

#### Web-Based Access Control Solution for up to 40 doors

Multi-Door Network Access Control Solution for up to 64 doors