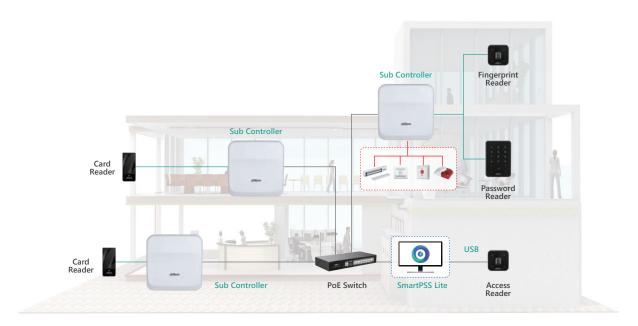

#### **Flexible System**

- Manage access online via a single interface, eliminating the need for additional platforms.
- Offers user and access control device management and global alarm integration.
- Enables real-time monitoring of access control status, reporting of event information and remote control of doors.

#### Simple Installation

- Using PoE, the controller supplies power to both locks and readers, significantly reducing cabling costs.
- ConfigTool allows security installers to remotely configure the access control system.
- Generates hardware interface diagrams that effectively guide wiring and simplify installations.

#### **Remote Control**

- Enables the remote control of up to 40 doors.
- Supports real-time alarm push notifications.
- Allows users to search all recorded door uses.

Main Controller

Public Network

DMSS

 $\bigcirc$ 

#### Web-Based Access Control Solution for up to 40 doors

Multi-Door Network Access Control Solution for up to 64 doors