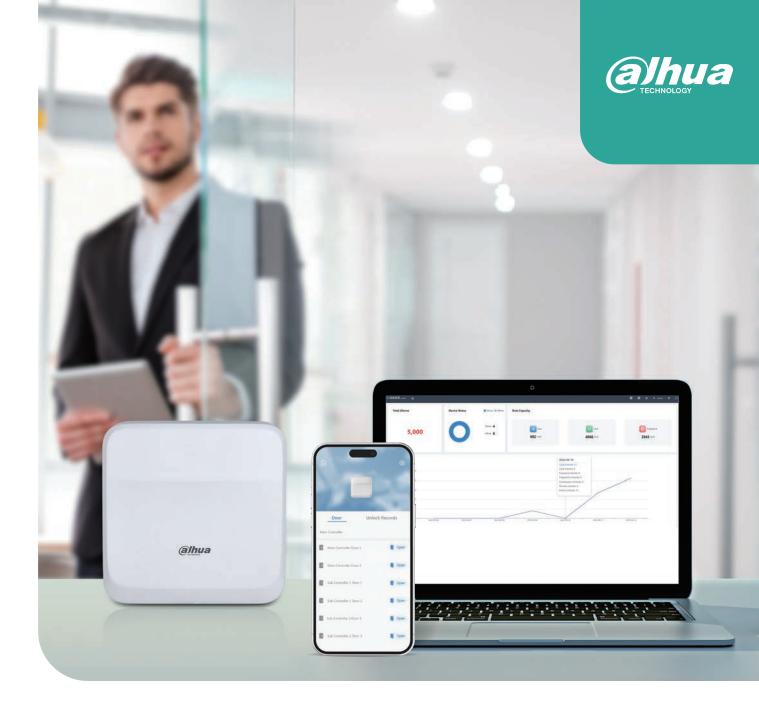

# inSIDER Web Access Controller

Gain control of multiple access points

Real-Time Monitoring

Improved Efficiency (Each controller can manage 40 doors)

## Overview

The Dahua Insider Web Access Control System lets users take control of their access points through a single web-based platform. Its flexibility and convenience make it ideal to manage small-to-medium sized systems with up to 40 doors.

#### **Flexible System**

- Manage access online via a single interface, eliminating the need for additional platforms.
- Offers user and access control device management and global alarm integration.
- Enables real-time monitoring of access control status, reporting of event information and remote control of doors.

#### **Remote Control**

- Enables the remote control of up to 40 doors.
- Supports real-time alarm push notifications.
- Allows users to search all recorded door uses.

Main Controller

Public Network

DMSS

 $\bigcirc$ 