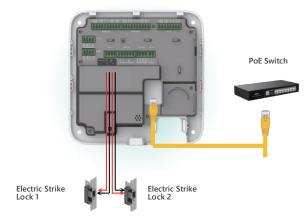

#### Simple Installation

- Using PoE, the controller supplies power to both locks and readers, significantly reducing cabling costs.
- ConfigTool allows security installers to remotely configure the access control system.
- Generates hardware interface diagrams that effectively guide wiring and simplify installations.