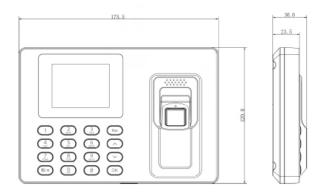

| Genreal               |                  |
|-----------------------|------------------|
| Voice Prompt          | Yes              |
| Power Supply          | DC 5V/1000mA     |
| Operating Temperature | -10°C to +55°C   |
| Working Humidity      | 5% – 95%         |
| Dimension(W×D×H)      | 175mm×120mm×23mm |
| Weight                | 0.35kg           |
| Working Environment   | Indoor           |
| Certificates          |                  |
| CE                    | Yes              |
| FCC                   | Yes              |
|                       |                  |

## Dimensions