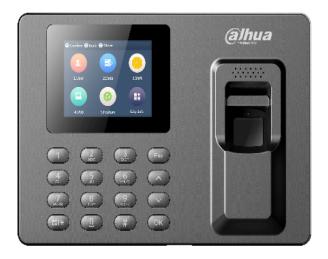

## DHI-ASA1222E ASA1222E

Standalone Time Attendance

## Features

- 2.4 inches TFT colorful screen
- Multiple verification methods(FP/PWD ,only FP,only PWD )
- Bell Schedule
- Extremely speed verification
- USB flash upgrade firmware
- USB flash export import user information ,fingerprint, shifts
- USB flash export attendance report
- T9 input method
- Voice indicate
- All users allowed to query his attendance records