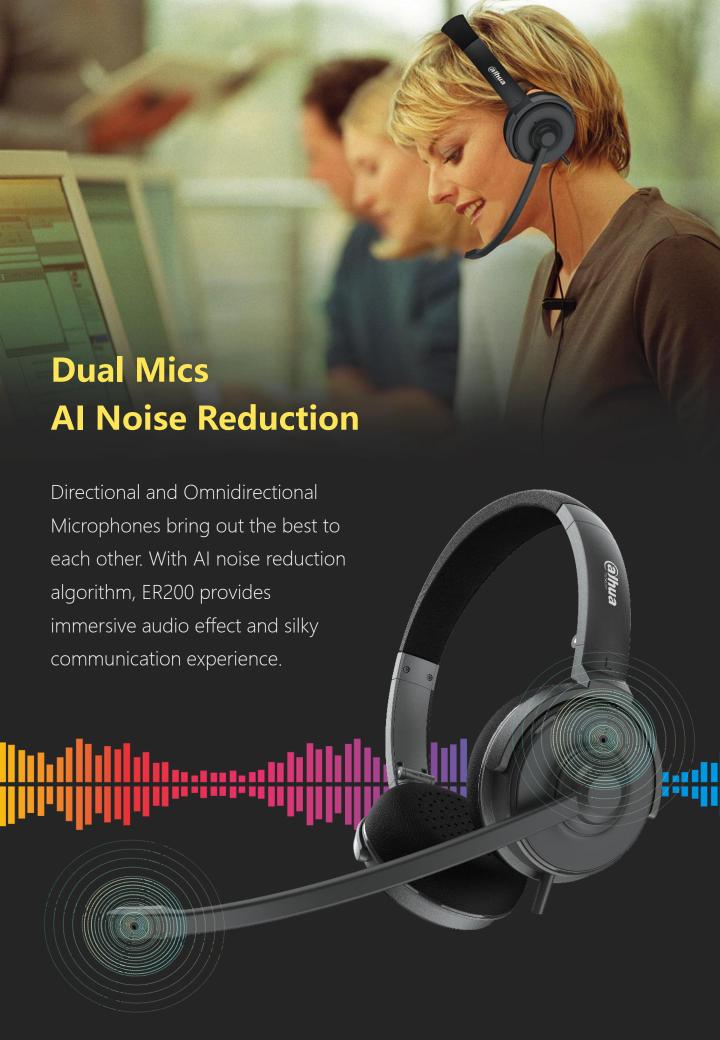

## ER200 HEADSET

Hear and be heard clearly.

Dual Mics | Al Noise Reduction | In-line Control | Plug & Play