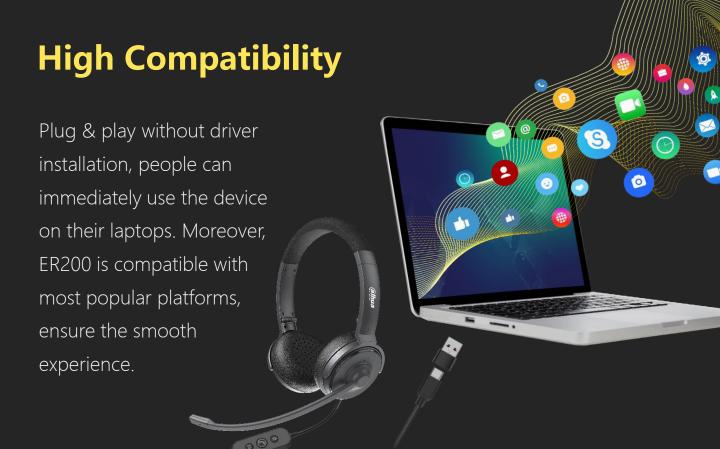

## ER200 HEADSET

Hear and be heard clearly.

Dual Mics | Al Noise Reduction | In-line Control | Plug & Play







## **Convenient in-line Control**

Users can easily control the voice on the buttons of the cable, include volume up/down, answer/hang up & mute buttons. Without turning on the computer or the software to adjust the functions, the in-line control directly change the mode.

# Comfortable Wearing Experience

150° pivoting boom mic, users can adjust the position anytime. Soft ear cushion and leather headband, both of them eliminate the discomfort of long-term wear.





### **Applications**



#### **DAHUA TECHNOLOGY**

No.1199 Bin' an Road, Binjiang District, Hangzhou, China. 310053 Tel: +86-571-87688883 Email: overseas@dahuatech.com www.dahuasecurity.com