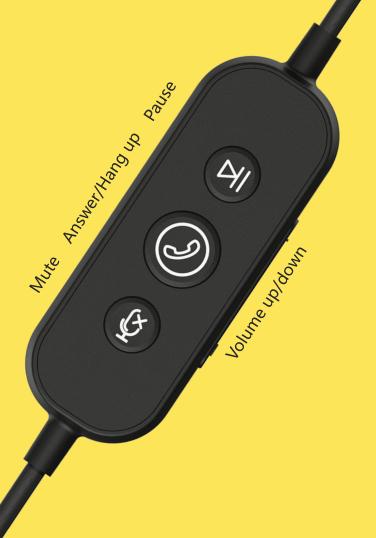

## **Convenient in-line Control**

Users can easily control the voice on the buttons of the cable, include volume up/down, answer/hang up & mute buttons. Without turning on the computer or the software to adjust the functions, the in-line control directly change the mode.