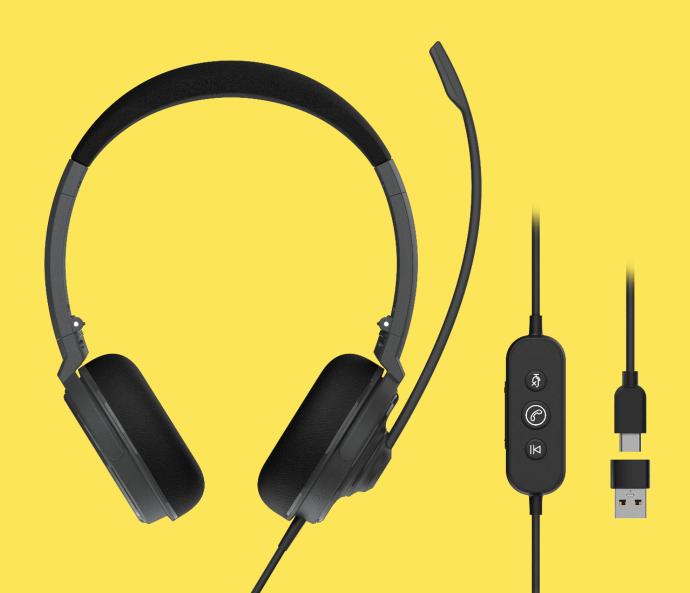

## ER200 HEADSET

Hear and be heard clearly.

Dual Mics | Al Noise Reduction | In-line Control | Plug & Play

## **Convenient in-line Control**

Users can easily control the voice on the buttons of the cable, include volume up/down, answer/hang up & mute buttons. Without turning on the computer or the software to adjust the functions, the in-line control directly change the mode.