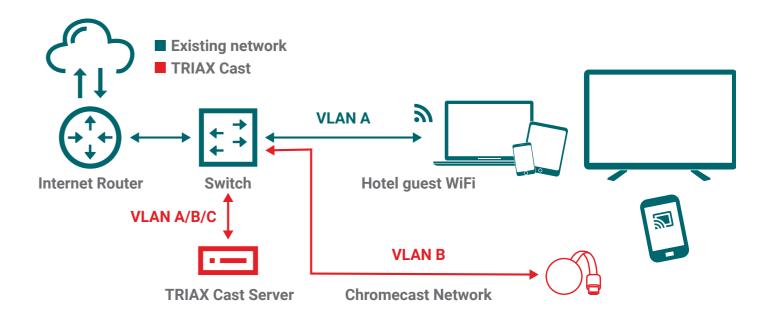

### System setup

TRIAX Cast is added to an existing hotel WiFi network by simply connecting a TRIAX Cast Server to a trunk port of the existing Ethernet switch. The existing Guest WiFi Network remains in its own separate VLAN, while new VLANs for a Google Chromecast Network and Management Network are created. System configuration and routing between networks is carried out by the TRIAX Cast Server, achieving isolation between guest and Cast devices.