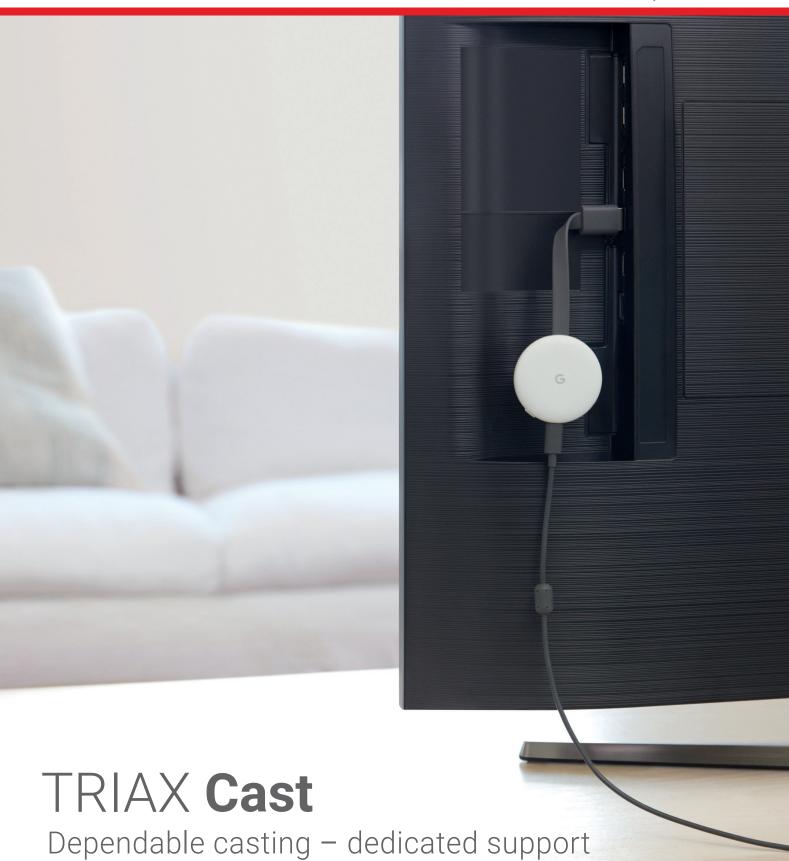

## Easy to install, privacy focused

Install and configure TRIAX Cast in a flash, using Google Chromecast securely attached to each TV with the TRIAX CastLock, protecting it from theft and tampering.

Via the unique information displayed on the in-room TV, a private and secure connection is established to the guest's device via the TRIAX Cast server.