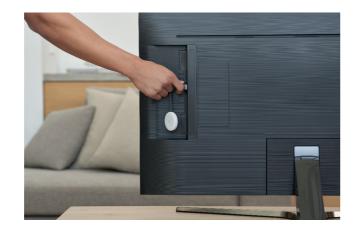

## Easy to install, privacy focused

Install and configure TRIAX Cast in a flash, using Google Chromecast securely attached to each TV with the TRIAX CastLock, protecting it from theft and tampering.

Via the unique information displayed on the in-room TV, a private and secure connection is established to the guest's device via the TRIAX Cast server.