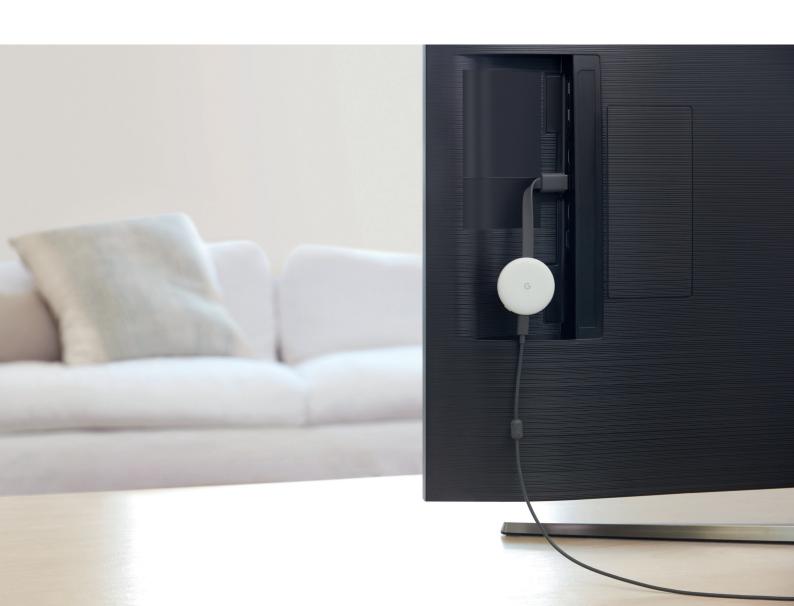

## Easy to install, privacy focused

Install and configure TRIAX Cast in a flash, using Google Chromecast securely attached to each TV with the TRIAX CastLock, protecting it from theft and tampering.

Via the unique information displayed on the in-room TV, a private and secure connection is established to the guest's device via the TRIAX Cast server.