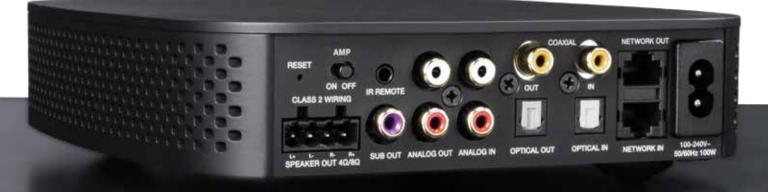

#### Zones: 1

Channels: 2 Amplifier: Class D, 35 watt @ 8  $\Omega$  RMS, 50 watt @ 4  $\Omega$  RMS Inputs: (1) Network, (1) Digital Coax, (1) Optical, (1) RCA, (1) IR Wireless Inputs: Airplay2/Chromecast built-in/Spotify Connect/Bluetooth WiFi: 2.4/5.8 GHz dual antenna MIMO

**Outputs:** (1) RCA line level, (1) Optical, (1) Digital Coax, (1) Subwoofer **Sub Out:** RCA, Adjustable cross over 55-200 Hz or by-pass for full range **EQ:** 7-band adjustable

S/N Ratio: >98 dB A-weighted