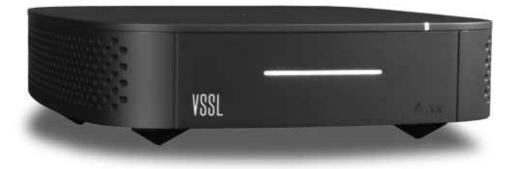

#### A.1x HOME SPECIFICATIONS:

#### Zones: 1

Channels: 2 Amplifier: Class D, 35 watt @ 8  $\Omega$  RMS, 50 watt @ 4  $\Omega$  RMS Inputs: (1) Network, (1) Digital Coax, (1) Optical, (1) RCA, (1) IR Wireless Inputs: Airplay2/Chromecast built-in/Spotify Connect/Bluetooth WiFi: 2.4/5.8 GHz dual antenna MIMO

**Outputs:** (1) RCA line level, (1) Optical, (1) Digital Coax, (1) Subwoofer **Sub Out:** RCA, Adjustable cross over 55-200 Hz or by-pass for full range **EQ:** 7-band adjustable

S/N Ratio: >98 dB A-weighted

Frequency Response: 20 - 20,000 Hz WIFI: 802.11a/b/g/n/ac Frequency Range: 2412MHz-2483MHz or 5180-5725MHz Transmit Output Power: 18dBm Bluetooth: v4.2, EDR Rack Space: 1U Dimensions (No Feet): 7 7/16"W x 8 11/16" D x 1 11/16" H Dimensions (With Feet): 7 7/16"W x 8 11/16" D x 2" H Shipping Weight: 3.5 lbs