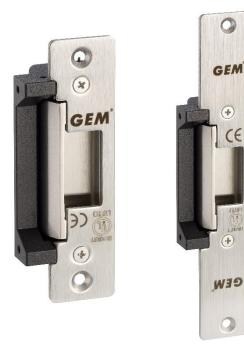

## STP-ER310-1224 Universal 12/24Vdc release with long and short face plates

This ANSI style release offers flexibility, being supplied with both long and short face plates, and is field selectable for 12V or 24V power, and fail-safe or fail-secure operation.

## Features

- ANSI style
- Dual voltage
- Supplied with long and short face plates
- Fail-safe or fail-secure operation
- Suitable for RH or LH doors
- · Lip extensions available, if required

(LP025 = 25mm, LP050 = 50mm)