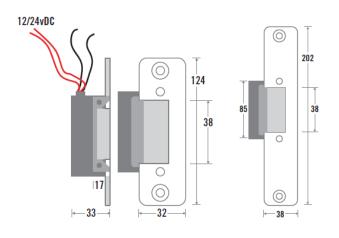

## STP-ER310-1224 Universal 12/24Vdc release with long and short face plates

This ANSI style release offers flexibility, being supplied with both long and short face plates, and is field selectable for 12V or 24V power, and fail-safe or fail-secure operation.

## **Technical Information**

- Voltage: 12V or 24Vdc
- Current draw: 250mA @ 12Vdc 150mA @ 24Vdc
- Operating temp: -10°C to 45°C
- Humidity: 0~95%
- Jaw strength: Tested to 900kg
- Durability: Tested to 1 million cycles
- Suitable for indoor use only