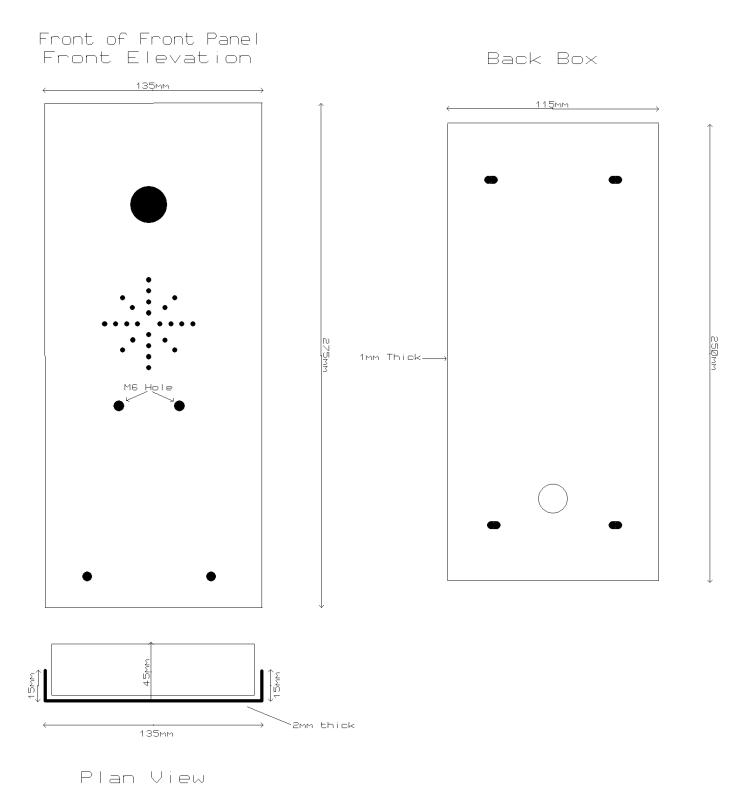

mber of Inputs SMS Text on gate open/close Gate Status | 4 Digit security code can be applied to all SMS Text. 2 Control Phone or Phone 1 SMS text to query if gate open.                                               |
| Keeps SIM on the network                                                    | Text sent by device to Control Phone or Phone 1, every 75 days to add credit.                                                                                  |
| Automatic Schedules for<br>Output 1 or Output 2                             | 10 schedules that can be specified by day and time. It can be specified with a limited lifetime if required.                                                   |



# \*\* NEW SLEEK VERSION VOYAGER VOICE GSM Intercom

#### **Keypad Unit - External Dimensions**





Plan View

## \*\* NEW SLEEK VERSION VOYAGER VOICE GSM Intercom

### **No Keypad Unit—External Dimensions**