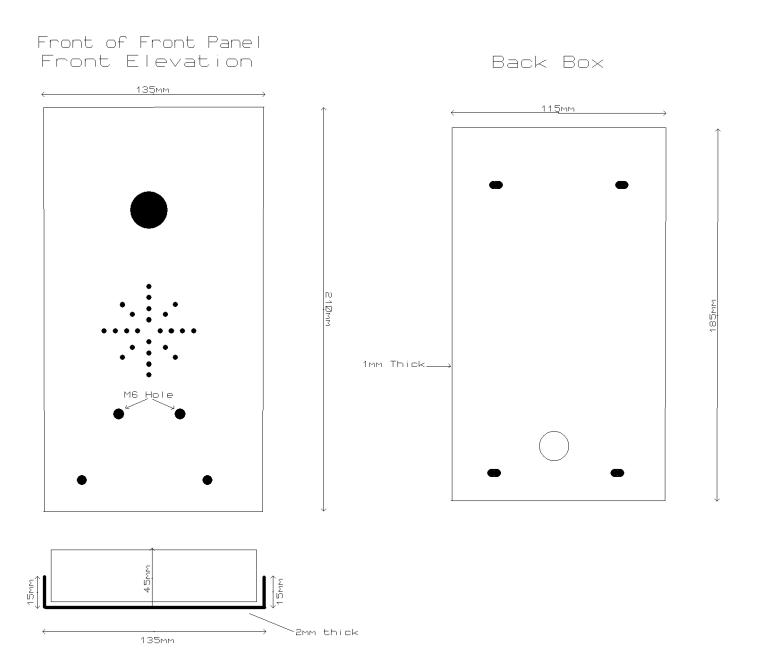

Control Phone or Phone 1 SMS text to query if gate open.                                               |
| Keeps SIM on the network                                                    | Text sent by device to Control Phone or Phone 1, every 75 days to add credit.                                                                                  |
| Automatic Schedules for<br>Output 1 or Output 2                             | 10 schedules that can be specified by day and time. It can be specified with a limited lifetime if required.                                                   |



# \*\* NEW SLEEK VERSION VOYAGER VOICE GSM Intercom

#### **Keypad Unit - External Dimensions**





Plan View

## \*\* NEW SLEEK VERSION VOYAGER VOICE GSM Intercom

### **No Keypad Unit—External Dimensions**