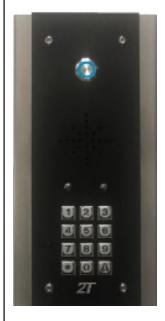

### \*\* NEW SLEEK VERSION VOYAGER VOICE GSM Intercom

- Male or Female Spoken Voice
- Control 2 Gates or Doors
- IP55 Waterproof Housing
- 5 Call Out Numbers
- 200 Call In Numbers
- Automated Schedules
- Do Not Disturb Mode
- Back Light and Side Lights
- Downloadable Log
- Programming Security Code
- Free Installer & End User App

# \*\* NEW SLEEK VERSION VOYAGER VOICE GSM Intercom

#### **Keypad Unit - External Dimensions**

Plan View