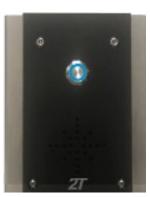

## \*\* NEW SLEEK VERSION VOYAGER VOICE GSM Intercom

### **No Keypad Unit—External Dimensions**