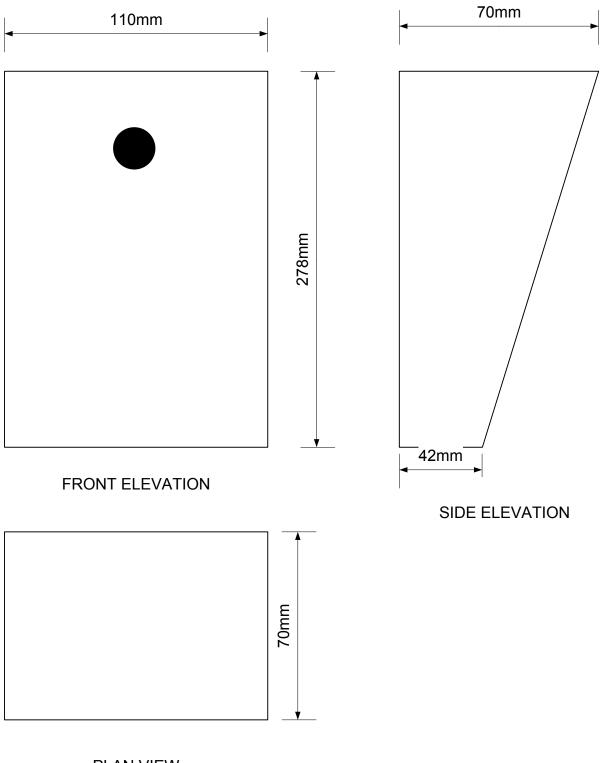

|
| Keeps SIM on the network                                 | Text sent by device to Control Phone or Phone 1, every 30 days to add credit.                                                                                  |
| Automatic Schedules for                                  | 10 schodules that can be specified by day                                                                                                                      |
| Output 1 or Output 2 Out of Hours Schedule Programmable. | 10 schedules that can be specified by day and time. It can be specified with a limited lifetime if required.                                                   |



# \*\* NEW Hooded VERSION VOYAGER VOICE GSM Intercom

#### **Keypad Unit - External Dimensions**



**PLAN VIEW** 



# \*\* NEW Hooded VERSION VOYAGER VOICE GSM Intercom

### **No Keypad Unit—External Dimensions**