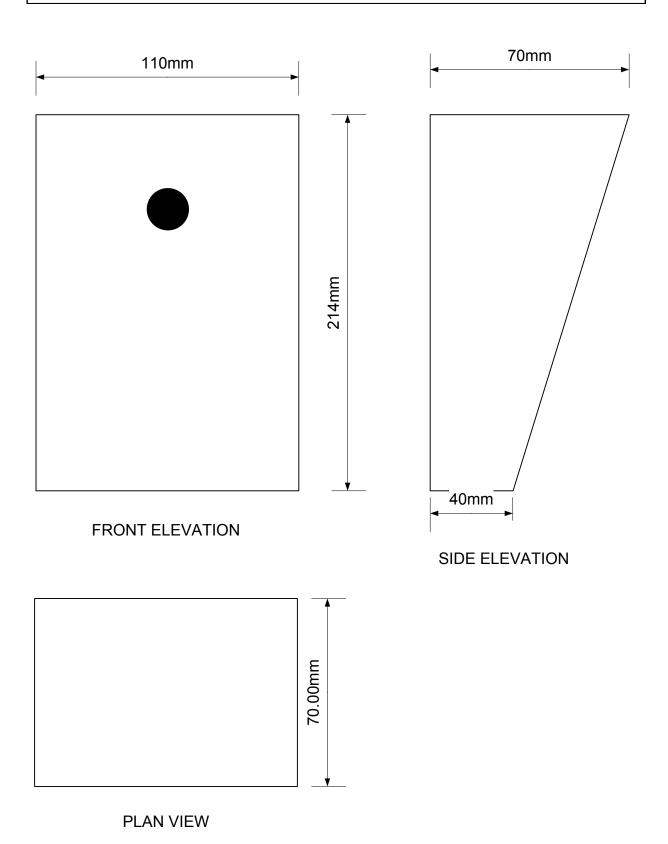

#### **Keypad Unit - External Dimensions**

**PLAN VIEW** 

### **No Keypad Unit—External Dimensions**