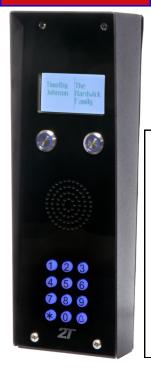

## 2 and 4 Button VOYAGER VOICE GSM Intercom

- Bright Display of Residents Names
- Female Spoken Voice
- Control 2 Gates or Doors
- IP55 Waterproof Housing
- 3 Call Out Numbers Per Button
- 200 Call In Numbers
- Automated Schedules
- Do Not Disturb Mode, Back Light
- Downloadable Log
- Programming Security Code
- Free Installer & End User App

## 2 & 4 Button VOYAGER VOICE GSM Intercom