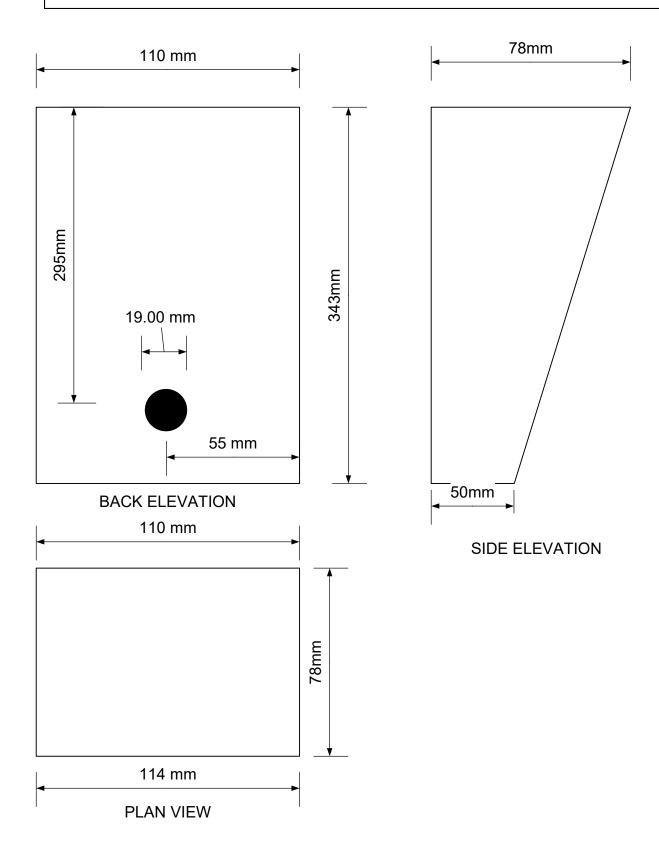

| Text sent by device to Control Phone or Phone 1, every 30 days to add credit.                                                                                  |
| Automotic Cohodulas Co                                                                 | 10 askadulas that and be accessed to                                                                                                                           |
| Automatic Schedules for<br>Output 1 or Output 2<br>Out of Hours Schedule Programmable. | 10 schedules that can be specified by day and time. It can be specified with a limited lifetime if required.                                                   |



## 2 & 4 Button VOYAGER VOICE GSM Intercom

## **External Dimensions**