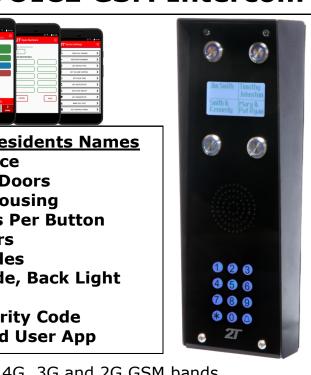

## 2 and 4 Button VOYAGER VOICE GSM Intercom

- Bright Display of Residents Names
- Female Spoken Voice
- Control 2 Gates or Doors
- IP55 Waterproof Housing
- 3 Call Out Numbers Per Button
- 200 Call In Numbers
- Automated Schedules
- Do Not Disturb Mode, Back Light
- Downloadable Log
- Programming Security Code
- Free Installer & End User App

| Operating Bands<br>Power                                                               | 4G, 3G and 2G GSM bands<br>12V DC 2 Amp (supplied)                                                                                                             |
|----------------------------------------------------------------------------------------|----------------------------------------------------------------------------------------------------------------------------------------------------------------|
| Call Out Phone Numbers Dial to Open users                                              | 3 per Button<br>200                                                                                                                                            |
|                                                                                        |                                                                                                                                                                |
| Keypad Operation                                                                       | 10 x 4 Digit codes for any number of users.<br>24 x 7 Or Time and Day limited Codes<br>Temporary Lifetime Code available<br>Remove, List & Configure all codes |
|                                                                                        |                                                                                                                                                                |
| Method of programming.  Method of operation.                                           | Mobile Phone App, Android & IOS - Press the intercom call panel - Dial to open (no call cost) and SMS text - Enter 4 digit pre configured Keypad code          |
|                                                                                        |                                                                                                                                                                |
| Pulse Time<br>Gate open for fixed period                                               | 3 seconds (Configurable).<br>SMS command or App. Programmable time<br>period. From a minute to many hours.                                                     |
|                                                                                        |                                                                                                                                                                |
| Security Settings  Number of Inputs  SMS Text on gate open/close                       | 4 Digit security code can be applied to all SMS Text. 2 Control Phone or Phone 1                                                                               |
| Gate Status                                                                            | SMS text to query if gate open.                                                                                                                                |
|                                                                                        |                                                                                                                                                                |
| Keeps SIM on the network                                                               | Text sent by device to Control Phone or Phone 1, every 30 days to add credit.                                                                                  |
| Automotic Cohodulas Co                                                                 | 10 askadulas that and be accessed to                                                                                                                           |
| Automatic Schedules for<br>Output 1 or Output 2<br>Out of Hours Schedule Programmable. | 10 schedules that can be specified by day and time. It can be specified with a limited lifetime if required.                                                   |