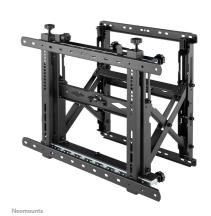

Neomounts by Newstar WL95-900BL16 push to pop out video wall mount for 45-75" screens - Black

The Neomounts by Newstar WL95-900BL16 is a push to pop out video wall mount for flat screens up to 75". The mount is weight adjustable and can be installed both in portrait and landscape orientation. In addition, toolless micro adjustment is available on 8 points for the perfect alignment.

The WL95-900BL16 has a depth of 12-32,5 cm and is suitable for screens that meet VESA hole pattern 200x200 to 600x400 mm (landscape) and 400x600 mm (portrait). The video wall mount has a clever tilt service position for easy maintenance access and includes a safety locking block to prevent accidental pop-outs.

The mount features a nifty quick-release system, that allows you to attach the screen in a wink of an eye and secure it in safe and solid manner. The video wall mount is packed pre-assembled, to ensure fast and easy installation and can be locked using a padlock (not included).