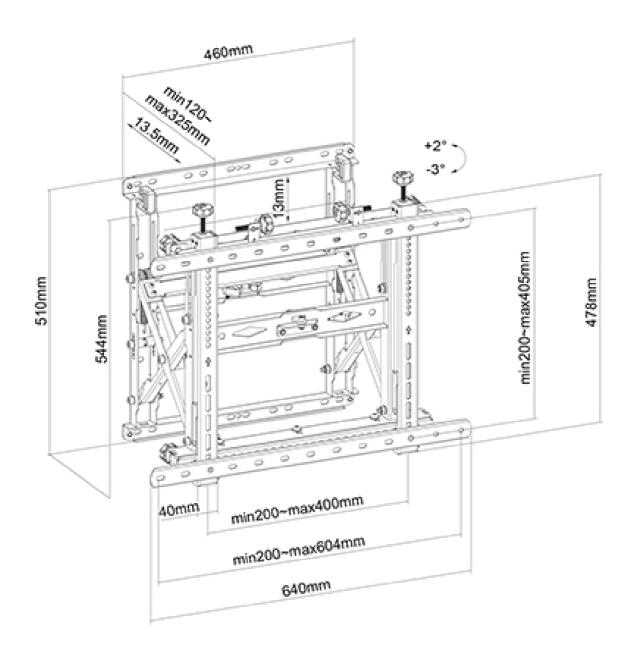

200x300 mm

VESA minimum 200x200 mm
VESA maximum 600x400 mm
Distance to wall 12-32,5 cm

### **FUNCTIONALITY**

Type Fixed Height adjustment 1,3 cm Width adjustment 4 cm 1,3 cm Depth adjustment Tilt (degrees) 5° 4° Swivel (degrees) Height 51 cm Width 64 cm Depth 12 cm

Adjustment type Micro adjustment

The WL95-900BL16 has a depth of 12-32,5 cm and is suitable for screens that meet VESA hole pattern 200x200 to 600x400 mm (landscape) and 400x600 mm (portrait). The video wall mount has a clever tilt service position for easy maintenance access and includes a safety locking block to prevent accidental pop-outs.