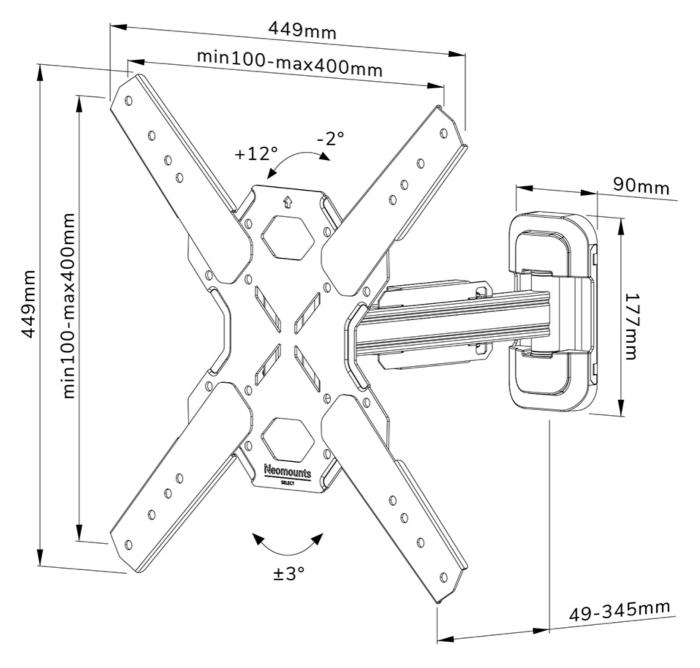

#### GENERAL

| Min. screen size* | 32 inch            |
|-------------------|--------------------|
| Max. screen size* | 65 inch            |
| Min. weight       | 0 kg (per screen)  |
| Max. weight       | 40 kg (per screen) |
| Screens           | 1                  |
| VESA pattern      | 100x100 mm         |
|                   | 100x150 mm         |
|                   | 100x200 mm         |
|                   | 200x100 mm         |
|                   | 200x200 mm         |
|                   | 200x300 mm         |
|                   | 200x400 mm         |
|                   | 300x200 mm         |
|                   | 300x300 mm         |
|                   | 400x200 mm         |
|                   | 400x300 mm         |
|                   | 400x400 mm         |
| VESA minimum      | 100x100 mm         |
| VESA maximum      | 400x400 mm         |
| Distance to wall  | 4,9-34,5 cm        |
| FUNCTIONALITY     |                    |
| Туре              | Full motion        |
|                   | Tilt               |
|                   | Swivel             |
| Tilt (degrees)    | +12°, -2°          |
| Swivel (degrees)  | 25°                |
| Height            | 44,9 cm            |
| Width             | 44,9 cm            |
| Depth             | 4,9 cm             |
| NEODMATION        |                    |

The WL40S-840BL14 has a depth of 4,9-34,5 cm and is suitable for screens that meet VESA hole pattern 100x100 to 400x400mm.

The mount features a nifty Easy-release system, that allows you to attach the TV in a wink of an eye. A separate spirit level tool is included with the wall mount, as well as a fixing template, to ensure easy installation of the mount. The mount is equipped with high quality steel cable management, to secure any loose cables at the back of the screen.