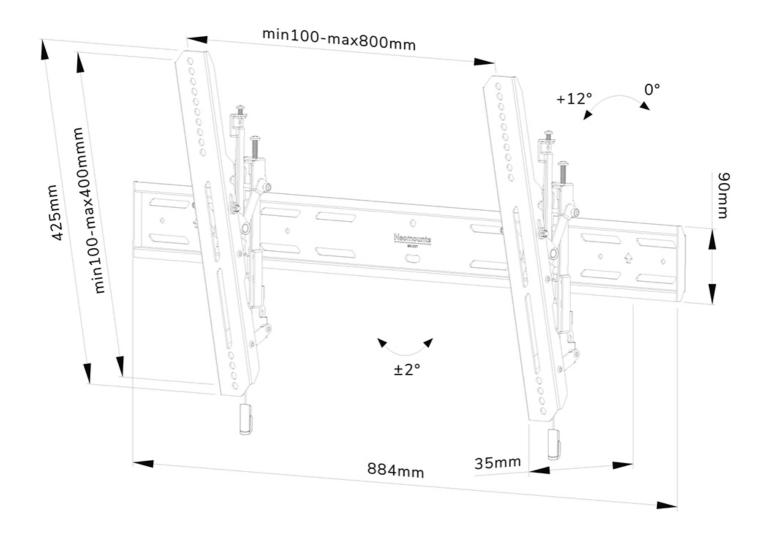

### **FUNCTIONALITY**

Tilt Type Tilt (degrees) 12° Height 42.5 cm Width 88.4 cm 3,5 cm Depth

Adjustment type Micro adjustment Lockable Lockable - Lock

included

The WL35S-850BL18 has a depth of 3,3 cm and is suitable for screens that meet VESA hole pattern 100x100 to 800x400mm. It is possible to lock the wall mount using the included anti-theft screw or a padlock (not included).