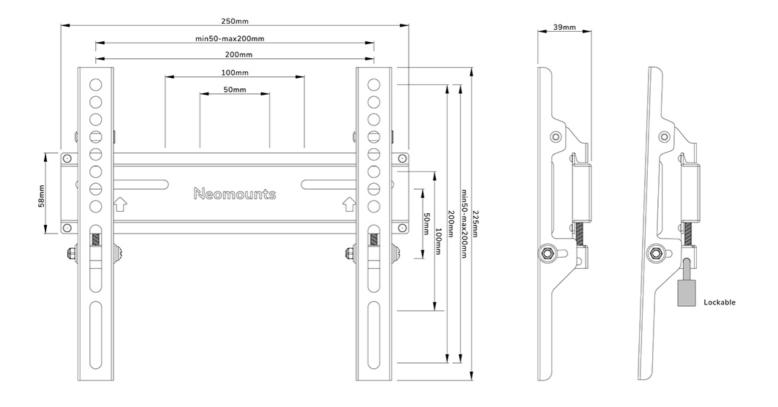

#### GENERAL

| Min. screen size*                               | 24 inch                                                                                       |
|-------------------------------------------------|-----------------------------------------------------------------------------------------------|
| Max. screen size*                               | 55 inch                                                                                       |
| Max. weight                                     | 30 kg (per screen)                                                                            |
| Screens                                         | 1                                                                                             |
| VESA pattern                                    | 100x100 mm<br>100x150 mm<br>100x200 mm<br>100x75 mm<br>120x120 mm<br>200x100 mm<br>200x200 mm |
|                                                 | 50x50 mm                                                                                      |
|                                                 | 75x100 mm<br>75x200 mm<br>75x75 mm                                                            |
| VESA minimum                                    | 50x50 mm                                                                                      |
| VESA maximum                                    | 200x200 mm                                                                                    |
| Distance to wall                                | 3,9 cm                                                                                        |
| FUNCTIONALITY                                   |                                                                                               |
| Туре                                            | Fixed                                                                                         |
| Height                                          | 22,5 cm                                                                                       |
| Width                                           | 25 cm                                                                                         |
| Depth                                           | 3,9 cm                                                                                        |
| Adjustment type                                 | None                                                                                          |
| Lockable                                        | Lockable - Lock not<br>included                                                               |
| INFORMATION                                     |                                                                                               |
| Color                                           | Black                                                                                         |
| Main material                                   | Steel                                                                                         |
| Warranty                                        | 5 year                                                                                        |
| EAN code                                        | 8717371449612                                                                                 |
| *Please note: The inch sizes stated are just an |                                                                                               |

The WL30-350BL12 has a depth of 3,9 cm and is suitable for screens that meet VESA hole pattern 50x50 to 200x200 mm. It is possible to lock the individual brackets of the mount using a padlock (not included).