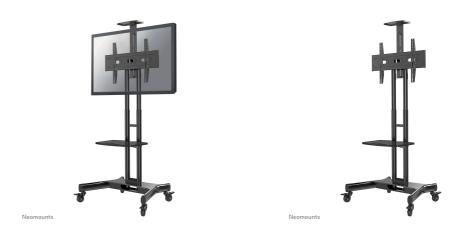

# Neomounts Select NM-M1700BLACK Mobile floor stand for 32-75" screen, height adjustable - Black

The Neomounts Select floor stand, model NM-M1700BLACK is a mobile floor stand for flat screens up to 75" (191 cm). This mobile stand is a great choice for space saving placement or when wall-, ceiling mounting or desk placement is not an option. This cart stretches your investment by serving a variety of projection needs by sharing a large display over multiple rooms. Get optimal positioning for both standing and seated audiences, in any application, in any part of your location.

Neomounts Select's floor stand, NM-M1700BLACK holds your TV, AV equipment and even hides your cables. The trolley features four solid castor wheels, of which the two front wheels are equipped with a brake. The casters allow the stand to move it to where you need it. Easily roll this cart through doorways and over thresholds.