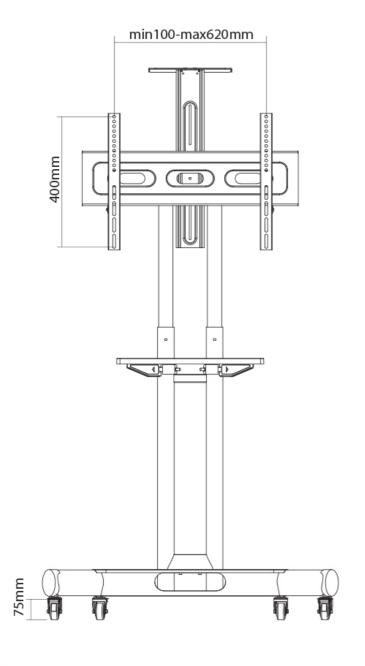

#### **GENERAL**

Min. screen size\* 32 inch
Max. screen size\* 75 inch

Max. weight 50 kg (per screen)

Screens 1

VESA minimum 200x200 mm VESA maximum 600x400 mm

#### **FUNCTIONALITY**

Type Fixed

Height adjustment 104,2-154,2 cm

Depth adjustment 60 cm
Adjustment type Manual

Neomounts Select NM-M1700BLACK has one pivot point and is suitable for screens up to 75" (191 cm). The weight capacity of this product is 50 kg for the screen, 4,5 kg for the multimedia shelf and 5 kg for the camera shelf. The stand is suitable for screens that meet VESA hole pattern 200x200 to 600x400mm.