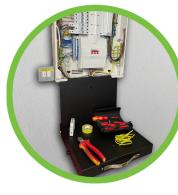

#### **Product Details**

Need a hand? The all-new NS4-5251 Engineers Workstation manufacturered by Illumino Ignis is an essential accessory that any engineer will need.

When on site many engineers have nowhere to place their laptops whilst plugged into the panel, resulting in laptops and other essential tools being positioned on risky and inconvenient surfaces.

Our Engineers Workstation is compact and robust solution to give any engineer a lending hand.

The purpose of the Engineers Workstation is to allow the engineer to have easy access to their laptop or any of their tools whilst working with the Fire Alarm Panel, Distribution Board or any other wall-mounted enclosures.

This is possible by having a hooked lip that sits on the inside edge of the open enclosure or if there is no lip to attach to, engineers can use the two thumbscrews at the top to secure the Engineers Workstation to the base of the enclosure.

The workstation comes complete with a retractable tray which can be pulled out and secured using thumbscrews to give stability against the wall.

The product is compact and after use folds away so it can be stored within its heavy duty cardboard case.