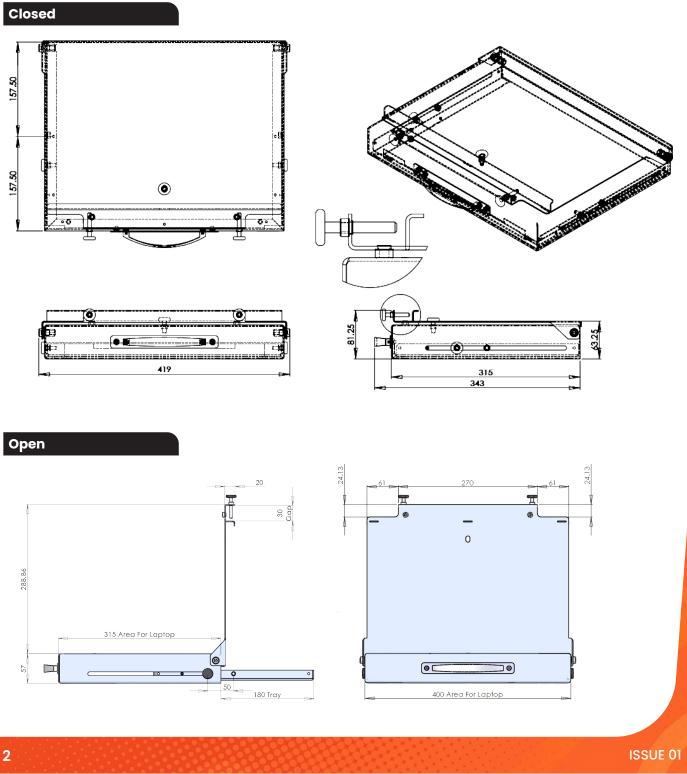

#### **Product Specification**

| Material                   | Aluminium NS4 5251, 2mm                               |
|----------------------------|-------------------------------------------------------|
| Colour                     | Matte Black textured epoxy power coated finish        |
| Dimensions (L x W x H) mm  | Closed: 419 x 343 x 81.25<br>Open: 419 x 343 x 345.86 |
| Area for Laptop (L x W) mm | 400 x 315                                             |
| Weight                     | 3.5kg                                                 |

#### **Product Dimensions**

T: 0203 00 44 855

E: sales@illuminoignis.co.uk

LIGHTING & FIRE DESIGN, SUPPLY & SUPPORT www.illuminoignis.co.uk Illumino Ignis Ltd, Ignis House, Imperial Way, Eagle Business Park, Yaxley, Cambridgeshire, PE7 3GP