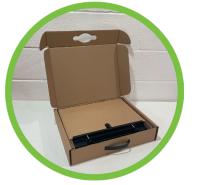

The workstation comes complete with a retractable tray which can be pulled out and secured using thumbscrews to give stability against the wall.

The product is compact and after use folds away so it can be stored within its heavy duty cardboard case.