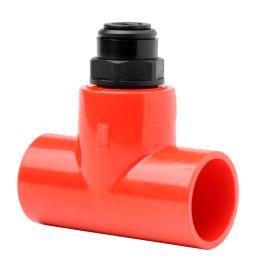

### **Description**

Inline adaptor which can be used with any 3/4" pipe fitting to allow connection of 10mm capillary tube to main pipework. Can be used to create own design sample point or repair existing sampling points. Provides a 10mm push fitting for easy connection of capillary tube.