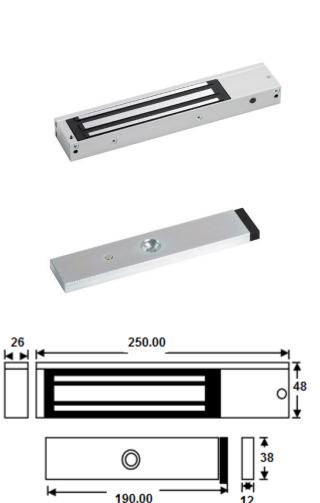

# Single slim maglock, unmonitored with door status monitoring

Slim single unmonitored magnetic lock. Compact design, making it ideal for most indoor applications where 275kg holding force is sufficient. This model includes door status monitoring contacts to monitor the door position (open or closed)

## **Features**

- MOV provides spike and surge protection
- Fail-safe operation (power to lock)
- Anti-residual magnetism protection
- Top-plate, armature-plate and fixings included
- Slim design
- Dual voltage 12Vdc or 24Vdc (selectable)
- Surface mount
- Silver anodised aluminium finish
- Door status monitoring

### **Technical Information**

- Holding force: up to 275kg (600lb)
- Current draw = 500mA @ 12Vdc / 250mA @ 24Vdc
- Voltage tolerance: +/- 15%
- Operating temp: -10°C to +55°C
- Humidity: 0-95% non-condensating
- Weight: 2kg approx.
- · Reed switch door contact