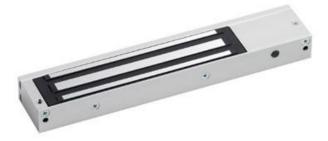

# STP-EM02 Single Slim Maglock, Monitored

250.00

 $\bigcirc$ 

185.00

**Related Products** 

Slim single lock-monitored magnetic lock. Compact design, making it ideal for most indoor applications where 275kg holding force is sufficient. Monitoring provides LED lock status indication and relay contacts for signalling.

### Features

- MOV provides spike and surge protection
- Fail-safe operation (power to lock)
- Anti-residual magnetism protection
- Top-plate, armature-plate and fixings included
- Slim design
- Dual voltage 12Vdc or 24Vdc (selectable)
- Surface mount
- · Silver anodised aluminium finish
- Lock monitoring

## **Technical Information**

- Holding force: up to 275kg (600lb)
- Current draw = 500mA @ 12Vdc / 250mA @ 24Vdc
- Voltage tolerance: +/- 15%
- Operating temp: -10°C to +55°C
- Humidity: 0-95% non-condensating
- Weight: 2kg approx.
- Red/Green LED indicator
- Relay: COM/NO/NC (1A@24Vdc)