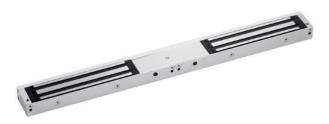

# Security Trade Products STP-EM04 Double slim maglock, unmonitored

Slim unmonitored, double magnetic lock for double doors. Compact design making it ideal for most indoor applications where 275kg holding force is sufficient.

#### Features

- MOV provides spike and surge protection
- Fail-safe operation (power to lock)
- Anti-residual magnetism protection
- Top-plate, armature-plate and fixings included
- Slim design
- Dual voltage 12Vdc or 24Vdc (selectable)
- Surface mount
- Silver anodized aluminium finish