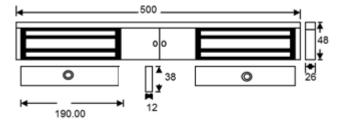

## **Technical Information**

- Holding force: up to 275kg (600lb) per side
- Current draw = 500mA @ 12Vdc / 250mA
  @ 24Vdc per side
- Voltage tolerance: +/- 15%
- Operating temp: -10°C to +55°C
- Humidity: 0-95% non-condensating
- Weight: 4kg approx.