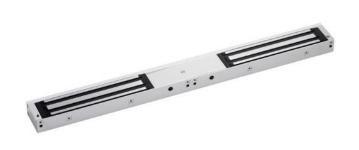

# STP-EM05 Double slim maglock, monitored

Slim monitored, double magnetic lock for double doors. Compact design making it ideal for most indoor applications where 275kg holding force is sufficient. Monitoring provides LED lock status indication and relay contacts for signalling.

#### **Features**

- MOV provides spike and surge protection
- Fail-safe operation (power to lock)
- Anti-residual magnetism protection
- Top-plate, armature-plate and fixings included
- · Slim design
- Dual voltage 12Vdc or 24Vdc (selectable)
- Surface mount
- Silver anodized aluminium finish
- Lock monitoring

### **Technical Information**

- Holding force: up to 275kg (600lb) per side
- Current draw = 500mA @ 12Vdc / 250mA @ 24Vdc per side
- Voltage tolerance: +/- 15%
- Operating temp: -10°C to +55°C
- Humidity: 0-95% non-condensating
- Weight: 4kg approx.
- Red/green LED indicator (one per side)
- Relay: COM/NO/NC (1A@ 24Vdc) (one per side)