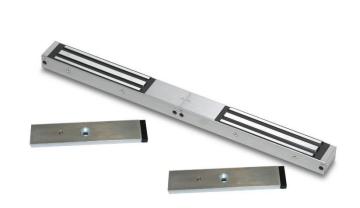

# Double slim maglock, monitored with door status monitoring

500

Slim monitored, double magnetic lock for double doors. Compact design making it ideal for most indoor applications where 275kg holding force is sufficient. Monitoring provides LED lock status indication and relay contacts for signalling. This model includes door status monitoring contacts to monitor each door position (open or closed).

#### **Features**

- MOV provides spike and surge protection
- Fail-safe operation (power to lock)
- · Anti-residual magnetism protection
- Top-plate, armature-plate and fixings included
- Slim design
- Dual voltage 12Vdc or 24Vdc (selectable)
- Surface mount
- Silver anodized aluminium finish
- Lock monitoring
- Door status monitoring

### 48 Technical Information

- Holding force: up to 275kg (600lb) per side
- Current draw = 500mA @ 12Vdc / 250mA @ 24Vdc per side
- Voltage tolerance: +/- 15%
- Operating temp: -10°C to +55°C
- Humidity: 0-95% non-condensating
- Weight: 4kg approx.
- Red/green LED indicator (one per side)
- Relay: COM/NO/NC (1A@ 24Vdc) (one per side)
- Reed switch door contact (one per side)