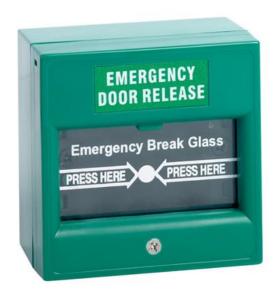

## STP-KGG200SG Surface mount double pole break glass unit

Double pole break glass unit for emergency door release which can be surface or flush mounted. Breakable glass element must be replaced after each activation.

## **Features**

- · Double pole
- Replaceable glass (KGGGLASS)
- Transparent hinged cover available (MX03)
- Reset key available (KGG-KEY)
- Can be surface or flush mounted

## **Technical Information**

- · Double pole throw contacts
- Dimensions: 86mm(H) x 86mm(W) x 51mm(D) including back box