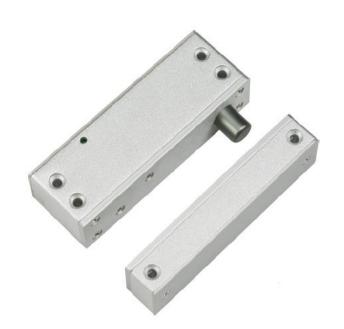

## STP-EB165 Surface mount fail safe 12Vdc solenoid bolt with monitoring

The EB165 is a surface mount solenoid bolt that is suitable for double action doors. Compact design, ideal where space is restricted.

## **Features**

- Fail safe (= power to lock)
- Satin anodised aluminium finish
- Compact design gives neat appearance
- · Lock monitored
- LED indicator
- Adjustable lock delay: 0 seconds & 3 seconds
- Supplied with fixings

## **Technical Information**

Voltage: 12Vdc

- Current draw: Operating current = 570mA
   Holding current = 210mA
- Door position monitoring (NC Contact)
- Bolt size 12.7mm diameter x 14mm throw
- Dimensions: Bolt body:113.5mm(L) x 39.2mm(H) x 27mm(D) Keep body: 113.5mm (L) x 20mm(H) x 27mm(D)