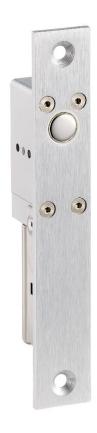

## STP-EB133 Fail safe 12Vdc solenoid bolt with monitoring

The STP-EB133 solenoid bolt is ideal for installation in timber or metal doors/door frames. Fail safe operation provides free egress in the event of power failure. Door status contact provides monitoring of whether the door is open or closed.

## **Features**

- Fail safe (= power to lock)
- Stainless steel bolt with tamper proof design
- · Stainless steel face plate
- · Door position monitoring
- Includes fixing plates for flush mounting in hollow metal frames

## **Technical Information**

 Dimensions: Main body = 160mm(L) x 25mm(W) x 35mm(D) Keep plate = 90mm x 23mm Bolt: 12.7mm Dia x 16mm

throw

Voltage: 12Vdc

Current draw = Operation current = 880mA

Holding current = 160mA

Door position sensor: NO and NC