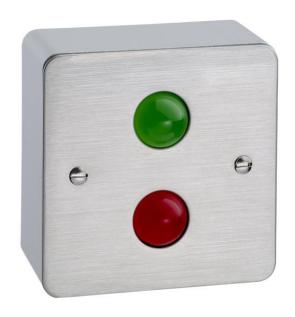

## STP-TLM200 Surface metal traffic light

This traffic light indicator is ideal for providing a visual indication as to the door's 'locked/unlocked' status. A control signal is required from the lock to change the red/green LED indication.

## **Features**

- Surface mount only
- Metal faceplate and back-box
- Separate red and green LEDs with large lenses.
- Used as a visual indication whether door is locked or unlocked
- 'Stable' or 'Flashing' LED operation (selectable via jumper)

## **Technical Information**

• Input voltage: 12-24Vdc

 Current draw: 40mA @ 12Vdc / 80mA @ 24Vdc