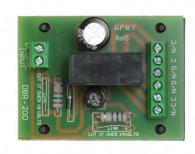

# DOUBLE POLE RELAY BOARD 12/28VAC/DC

This relay board (PCB) provides a very convenient method of switching two independent circuits via a controlled on/off input voltage. The relay provides double pole/double throw dry contacts and is commonly known as a very handy little relay or VHLR.

#### **FEATURES**

- Double-pole-double-throw contacts (DPDT)
- Includes self-adhesive pad for fixing, or PCB posts can be used (not included)

#### **TECHNICAL INFORMATION**

Control input voltage: 12-28Vac/dc
NO/NC/COM relay contacts (x2)
Relay contacts rating: 5A @ 24Vdc

• Dims: 68mm(L) x 50mm(W) x 33mm(D)