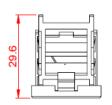

| Specifications                 |                                                          |
|--------------------------------|----------------------------------------------------------|
| Width                          | 24.7 mm                                                  |
| Overall Depth                  | 29.6 mm                                                  |
| Mounting Depth                 | 19.2 mm                                                  |
| Height                         | 38.8 mm                                                  |
| Material                       | Flame retardant Polycarbonate/ABS<br>thermoplastic resin |
| Operating<br>Temperature Range | -10°C to 60°C                                            |
| Storage Temperature<br>Range   | -40°C to 68°C                                            |
| Humidity                       | 10% to 90% RH                                            |