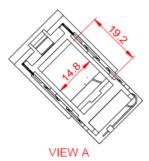

| Specifications                 |                                                          |
|--------------------------------|----------------------------------------------------------|
| Width                          | 24.7 mm                                                  |
| Overall Depth                  | 29.6 mm                                                  |
| Mounting Depth                 | 19.2 mm                                                  |
| Height                         | 38.8 mm                                                  |
| Material                       | Flame retardant Polycarbonate/ABS<br>thermoplastic resin |
| Operating<br>Temperature Range | -10°C to 60°C                                            |
| Storage Temperature<br>Range   | -40°C to 68°C                                            |
| Humidity                       | 10% to 90% RH                                            |