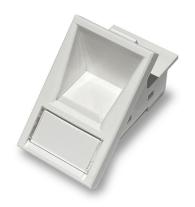

## Angled Shuttered Keystone LJ6C Fascia

The Connectix Shuttered Keystone LJ6C Fascia is compatible with Cat5e, Cat6 and Cat6a keystone modules. One fascia is required for each module used in a faceplate. They have been designed to be used with most Euro Module Keystones.