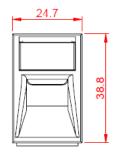

| Specifications                 |                                                          |
|--------------------------------|----------------------------------------------------------|
| Width                          | 24.7 mm                                                  |
| Overall Depth                  | 29.6 mm                                                  |
| Mounting Depth                 | 19.2 mm                                                  |
| Height                         | 38.8 mm                                                  |
| Material                       | Flame retardant Polycarbonate/ABS<br>thermoplastic resin |
| Operating<br>Temperature Range | -10°C to 60°C                                            |
| Storage Temperature<br>Range   | -40°C to 68°C                                            |
| Humidity                       | 10% to 90% RH                                            |