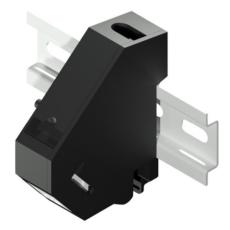

## DIN Rail Mounted Keystone Outlet Modules

These modules can be configured to suit Cat5e, Cat6, Cat6A and LC Duplex and SC Simplex networks, using a keystone adapter. Connectix Din Rail mounted keystone outlet modules are printed on our in house 3D printers using ONYX carbon filled plastic. This gives the modules a Matt Black finish. Each outlet module measures at 18 x 80 x 65 mm (WxHxD). The modules are designed to be ganged together on a Din Rail and have an end cap to finish the row.

Digital image example

Digital image example

| Product Specifications |                            |
|------------------------|----------------------------|
| Width                  | 18 mm                      |
| Height                 | 65 mm                      |
| Depth                  | 80 mm                      |
| Material               | ONYX carbon filled plastic |