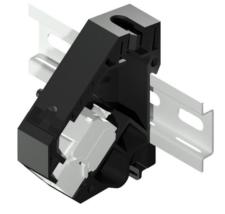

## DIN Rail Mounted Keystone Outlet Modules

These modules can be configured to suit Cat5e, Cat6, Cat6A and LC Duplex and SC Simplex networks, using a keystone adapter. Connectix Din Rail mounted keystone outlet modules are printed on our in house 3D printers using ONYX carbon filled plastic. This gives the modules a Matt Black finish. Each outlet module measures at 18 x 80 x 65 mm (WxHxD). The modules are designed to be ganged together on a Din Rail and have an end cap to finish the row.

Digital image example

Digital image example

| Product Specifications |                            |
|------------------------|----------------------------|
| Width                  | 18 mm                      |
| Height                 | 65 mm                      |
| Depth                  | 80 mm                      |
| Material               | ONYX carbon filled plastic |